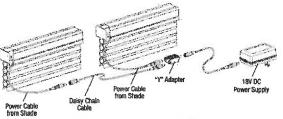

wer Supply

## Daisy-Chain Cable

"Daisy-chaining" refers to the method of powering multiple shades from a single power supply. PowerView Gen 3 systems offer a daisy-chain cable that can be used to power up to three standard-sized shades. A daisy-chain cable consists of:

- · One "Y" adapter.
- . One cable (available in 15", 4', 10', and 20' lengths).



"Y" Adapter and Daisy-Chain Cable

### Connections

- The power cable coming from the 18V DC Power Supply is connected to the "in" side of the "Y" adapter, while the power connector from the first shade is plugged directly into one of the "out" connections.
- The second cable coming out of the "Y" adapter plugs into either the power connector of the second shade or, if a third shade is daisychained, the "in" connection of the second "Y".



Daisy Chain diagram (back side of headrail is shown)

- Each daisy-chained shade can be operated individually. Final
  connections are made after the window treatments have been installed.
  Cables should then be secured and hidden behind the headrails.
- The maximum total cable length for a daisy-chain system cannot exceed 50'. This length is determined as the sum of the distance from the outlet where the power supply is plugged into the first shade, plus the distance from the power connector at the first shade to the power connector of the second shade, plus the distance from the power connector at the second shade to the power connector of the last shade.

## Requirements

- . One 18V DC Power Supply
- · One daisy-chain cable for every two shades.
- Maximum of three shades can be dais