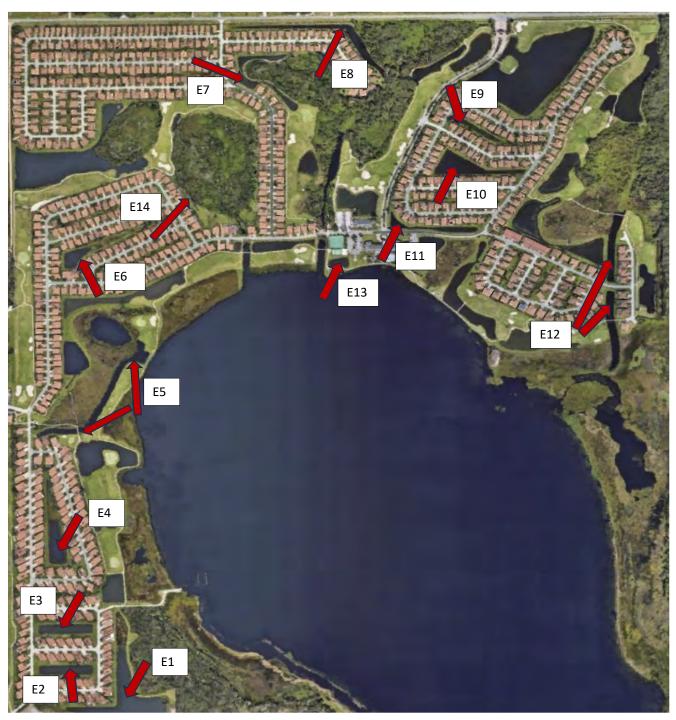

#### 5/12/2025 Lake Ashton CDD Meeting Engineering Report

• Cart Path Repairs

| • | Pond 11 Bank (Hole #4)  O Work to begin May 19 during golf course closure. |
|---|----------------------------------------------------------------------------|
| • | Turnberry Storm Sewer Repair                                               |
| • | Turnberry Pavement                                                         |
| • | Clubhouse ADA Parking                                                      |
| • | Resident Encroachment into Conservation Areas                              |