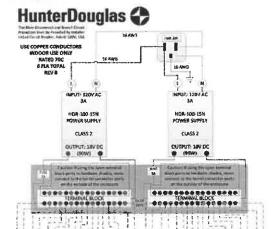

pply.
- A Y adapter can be used when making the connections to a Silhouette<sup>®</sup> or Nantucket<sup>™</sup> A Deux<sup>™</sup> Shading as well as a Designer Roller and Designer Screen Dual Roller Bracket Shade.

## Wiring

The primary method of making the connections between the 16 Shade DC Power Supply and automated window treatments is using a combination of Quick-Lever barrel connectors and low-voltage electrical wiring. For wiring, the power conductors in the PowerView+\*\* Bulk Cable are the perfect solution for this application.



Quick-Lever barrel connector (female)



Screw to terminal barrel connector (male)

### Notes

. See PowerView+ Bulk Cable (500 ft.)\*\*

## PowerView® Gen 3 Automation Power Options

POWERVIEW® AUTOMATION

## 16 Shade DC Power Supply Wiring Diagram



### **Barrel Connectors**

Barrel connectors are used to create the custom cables that supply DC power to PowerView motors.

- Use 14, 16, or 18 AWG low-voltage electrical wire for the custom cable.
- Custom cables are primarily used to establish a power connection between the terminal blocks on the 16 Shade DC Power Supply and the shade motor's power cable.
- The Quick-Lever barrel connector is required to connect the custom cable to the male barrel connector on the motor's power cable.

**18V DC Power Supply** 

The 18V DC Power Supply is standard for traversing PowerView<sup>®</sup> Gen 3 systems (except Design Studio™ Drapery Hardware and Duette<sup>®</sup> with Vertiglide™ and is an optional power source for all other systems. The 18V DC Power Supply plugs into any standard househol