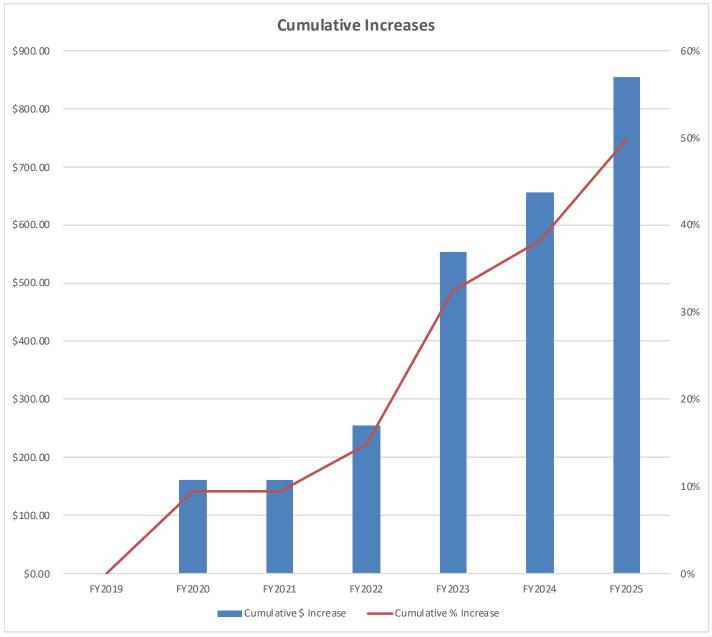

# SECTION 3

### Lake Asthon CDD Assessments

Provided by: Supervisor Steve Realmuto

April 29, 2024

| Fiscal Year | Gross Per Unit<br>Assessment | Assesment<br>Yearly \$<br>Increase | Assesment<br>Yearly %<br>Increase | Cumulative<br>\$ Increase | Cumulative<br>% Increase |
|-------------|------------------------------|------------------------------------|-----------------------------------|---------------------------|--------------------------|
| FY2019      | \$1,714.41                   | \$0                                | 0                                 | 0                         | 0                        |
| FY2020      | \$1,875.00                   | \$161                              | 9.37%                             | \$161                     | 9.37%                    |
| FY2021      | \$1,875.00                   | \$0                                | 0.00%                             | \$161                     | 9.37%                    |
| FY2022      | \$1,969.00                   | \$94                               | 5.01%                             | \$255                     | 14.85%                   |
| FY2023      | \$2 <b>,</b> 269.00          | \$300                              | 15.24%                            | \$555                     | 32.35%                   |
| FY2024      | \$2,369.00                   | \$100                              | 4.41%                             | \$655                     | 38.21%                   |
| FY2025      | \$2,569.00                   | \$200                              | 8.44%                             | \$855                     | 49.85%                   |