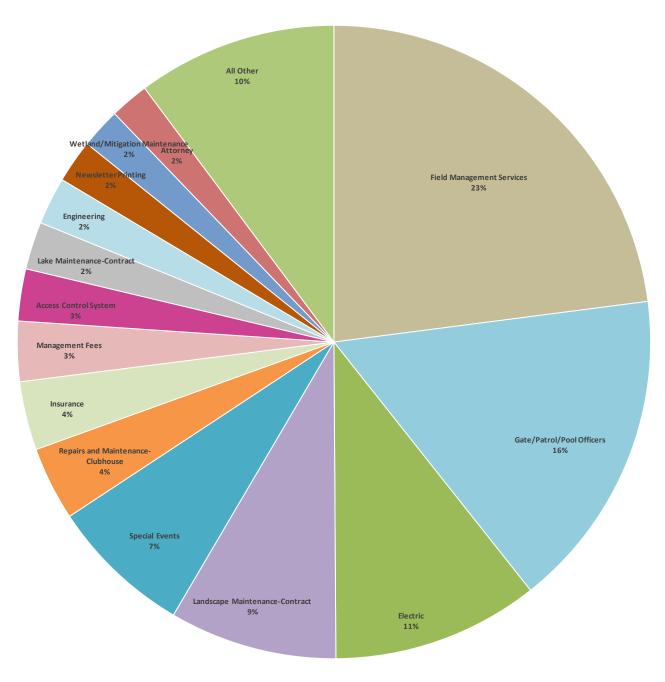

### **Proposed FY2025 Lake Ashton CDD General Fund Expenses**

#### **FY2025 General Fund Expenditures**

| FY2025 General Fund Expend        | iitures        |
|-----------------------------------|----------------|
| Field Management Services         | \$521,548.62   |
| Gate/Patrol/Pool Officers         | \$372,436.00   |
| Electric                          | \$240,000.00   |
| Landscape Maintenance-Contract    | \$194,520.00   |
| Special Events                    | \$165,000.00   |
| Repairs and Maintenance-Clubhouse | \$85,600.00    |
| Insurance                         | \$79,625.80    |
| Management Fees                   | \$69,730.54    |
| Access Control System             | \$60,362.18    |
| Lake Maintenance-Contract         | \$55,236.84    |
| Engineering                       | \$55,000.00    |
| Newsletter Printing               | \$50,000.00    |
| Wetland/Mitigation Maintenance    | \$46,698.14    |
| Attorney                          | \$45,000.00    |
| All Other                         | \$231,718.00   |
| TOTAL GF EXPENDITURES             | \$2,272,476.12 |
|                                   | *              |