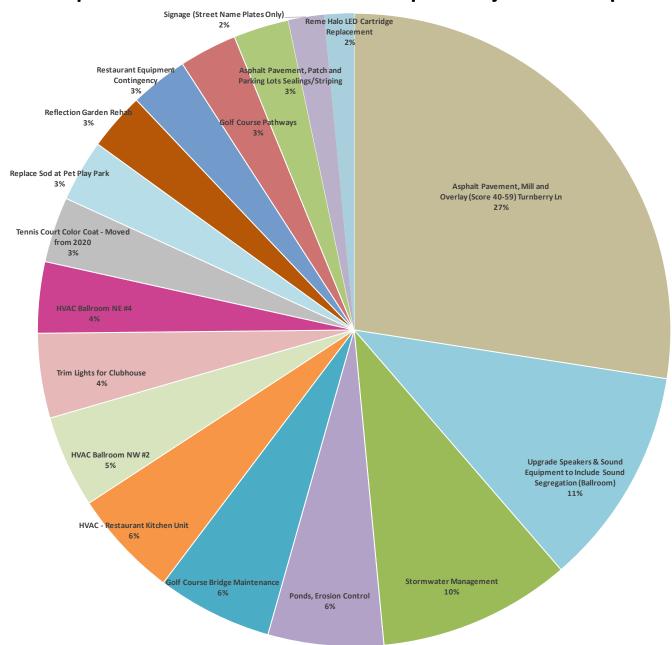

# SECTION 2

Provided by: Supervisor Steve Realmuto

Date: July 8, 2024

### **Proposed FY2025 Lake Ashton CDD Capital Project Fund Expenses**

| Proposed FY2025 Capital Project Fund (CPF) Exp         | Trimmed   |           |
|--------------------------------------------------------|-----------|-----------|
| Asphalt Pavement, Mill and Overlay (Score 40-59) Turnb | \$139,731 | \$139,731 |
| Upgrade Speakers & Sound Equipment to Include Sound    | \$57,000  | \$0       |
| Stormwater Management                                  | \$50,000  | \$50,000  |
| Ponds, Erosion Control                                 | \$30,000  | \$30,000  |
| Golf Course Bridge Maintenance                         | \$30,000  | \$30,000  |
| HVAC - Restaurant Kitchen Unit                         | \$28,000  | \$28,000  |
| HVAC Ballroom NW #2                                    | \$24,000  | \$24,000  |
| Trim Lights for Clubhouse                              | \$22,000  | \$22,000  |
| HVAC Ballroom NE #4                                    | \$18,500  | \$18,500  |
| Tennis Court Color Coat - Moved from 2020              | \$17,039  | \$0       |
| Replace Sod at Pet Play Park                           | \$16,100  | \$0       |
| Reflection Garden Rehab                                | \$15,000  | \$0       |
| Restaurant Equipment Contingency                       | \$15,000  | \$15,000  |
| Golf Course Pathways                                   | \$15,000  | \$15,000  |
| Asphalt Pavement, Patch and Parking Lots Sealings/Stri | \$14,428  | \$14,428  |
| Signage (Street Name Plates Only)                      | \$9,250   | \$9,250   |
| Reme Halo LED Cartridge Replacement                    | \$7,722   | \$7,722   |
| Christmas Light and Garland Replacement                | \$7,300   | \$7,300   |
| Cinema Amps                                            | \$5,500   | \$5,500   |
| Furniture, Lounge Chairs (Non-Rolling)                 | \$5,399   | \$5,399   |
| Additional AED Units at the Clubhouse (2 addn'l)       | \$4,500   | \$4,500   |
| Trim Lights for Guard House                            | \$4,000   | \$4,000   |
| Total Contingencies and Capital Projects               | \$535,469 | \$430,330 |
| Savings                                                |           | \$105,139 |