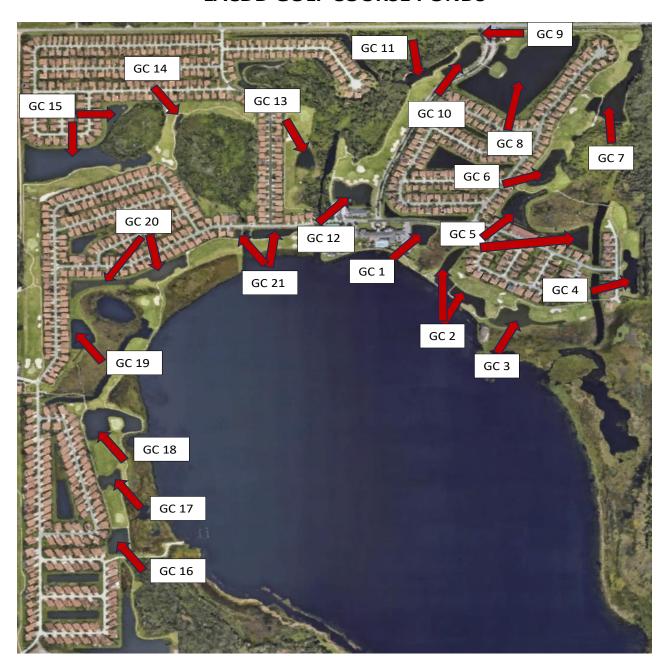

B. Presentation and Approval of Assessment Allocation Report for Commercial Property dated June 17, 2024

Ms. Burns stated this report is included in the agenda package for review. She explained that the original Assessment Methodology was done, all of the golf course parcels were allocated as one lump sum. In 2018 when the developer wanted to sell the golf course and Lake Ashton II required it, the Board approved a reallocation report that separated out some of those parcels from the actual golf course tracts. She explained that report was approved in 2018. They've already approved the method of allocating based on square footage. She further explained that it was brought to their attention that they are in the process of constructing additional square footage on that parcel. She stated this report updates the prior 2018 report to include additional square footage that is being constructed. As a result, they will have some additional O&M units based on the additional square footage constructed. Mr. Realmuto clarified its four additional units.