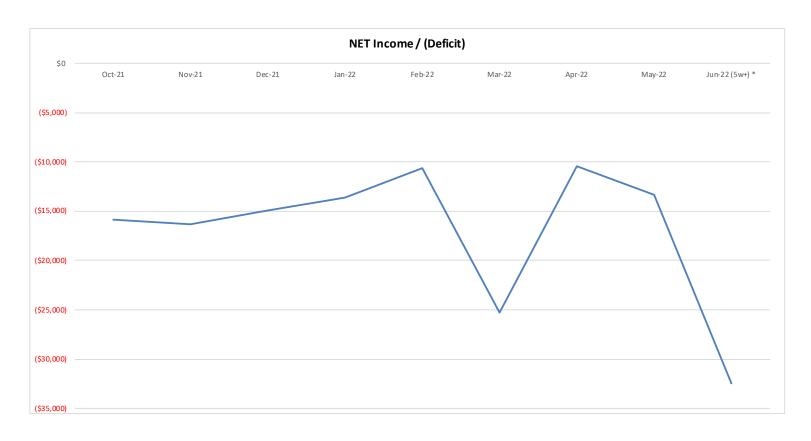

Mr. Realmuto: Right. Just in case people are wondering, you hit a little bit on the reasons for this of why we are where we are. We can't be in a deficit situation. The reason we ended up here is we did have a number of major unplanned purchases. It was over \$200,000 for the golf course, that is what hit us right away. It is water under the bridge, it is done and we paid for it. That is not going to impact us in that way again. What is going to impact us is the restaurant. Quite frankly, that is close to \$400,000 that came directly out of the capital reserve fund. That is the reason the balance in the capital reserve fund is not where it was anticipated to be. Despite that we contributed more last year to the capital reserve fund than was called for by the reserve study. It doesn't come close to making up the restaurant deficits. That is what in history has impacted us and why the