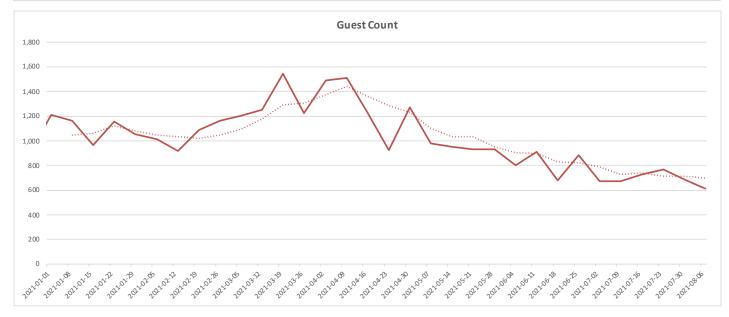

Mr. Realmuto: I understand that. Any other questions on the monthly sales revenue page? What I am pointing out is the trend. On a positive note, if you look really carefully, you can see that the catering revenue is going up. What you can take away from this graph is that catering is definitely, at least from revenue, going up. Restaurant revenue is going down significantly in these summer months. I don't think we can depend on the higher population months to get us out of the total deficit. We have already lived through some of the best months, granted, it was an unusual time. We said we didn't have any experience when we started this. By the time we end this fiscal year, we will have had 9 plus months experience to base things on. If there aren't any other questions there, I would like to move onto the page that is labeled "Weekly" at the top. Just to remind you, these weekly numbers are restaurant only. You have all of the figures there and the table on top. The graph on the bottom basically shows you the restaurant revenue in front, which I believe is green. The budgeted amount from the weeklies is in red on the back. It is the difference that you want to pay attention to. That is an incentive for the restaurant to do their best to create a budget that aligns with everything. Any questions on that? Again, it is the trend that is concerning to me. The next page, where you see the graphs with the net sales per day and the quest count, those correspond with each other. Again, you see the downward trend. We all know what summer is like. We can't just wait our way out of this without doing something to turn things around. I was curious on how we did the different days of the week. The last page is labeled "Day of the Week Averages" and what I did was that I took the guest counts and basically all of the information from January through the end of June to try to understand how the different days perform. The bottom line here is that Sunday is consistently the best day. They have been since entertainment was started in March. Before that, it was the worst day of the week. the entertainment really turned it around. Sundays are our highest performing day consistently. Tuesdays have consistently been the worst days by just about every measure. Measures include guest count, guest average and total net sales. Fridays and Saturdays were the 2<sup>nd</sup> and 3rd best days respectively. Again, I will point out that catering is not included here so if you see some differences in the guest average amounts that are here. All I can say is