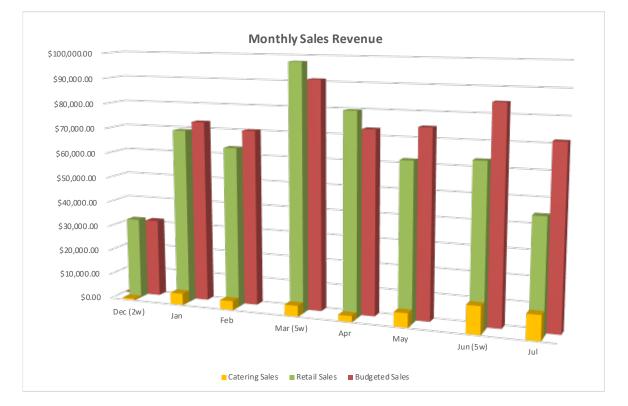

she does note as a comment what we have done in catering sales. I have essentially added a column back in for that so we have all of the information in front of us. That is my first request. Jeff or Annie, I don't know if it would be possible to, rather than just putting the amount for catering sales in a comment, if you could add a column like this for catering sales to break it out separately and net things. You are doing all of the work anyway; it just seems like it would be more useful if it were in a catering/sales column. That would be great. Otherwise, I am doing it anyway, it just takes a lot more time to find those in the comments. I hope the picture at the bottom with monthly sales revenue helps give you a picture of how we are doing. The small column in the front is the catering revenue that we are recognizing in that month as reported weekly. The middle one contains the sales in the restaurant itself. Finally, the red amount is what was budgeted.

Mr. Howison: Did the budget include catering?

Mr. Realmuto: This budget number comes off of what is included in the weekly sales. I assume that since it only reports as a number, the sales in the restaurant, that the budgeted number corresponds to it. Otherwise, it is inconsistent. I don't know if that is a question they have to answer.

Mr. Brown: I will have to check and see where she is actually pulling that number. The original budget was written before we were here. I am not sure there is any accuracy. It probably makes more sense for us to pull it from that budget I provided you a little while ago. I will look to see if we can make that change.

Mr. Howison: The only reason I ask is because you could stack the actuals if it were.

Mr. Realmuto: Yes, and I can certainly make that change. To answer your question, all of the information I pulled together comes from the weekly. For that to change, they would have to change the budgeted amount. I am not including the difference. It is included in the report. That is what we are getting. It is not particularly relevant to accept that. It is the difference in the numbers that are included in our FY 2022 budget that is the point of all of this for me.

Mr. Brown: You have to be careful because FY 2022's budget was loosely based on some of this stuff. It was basically a total of \$80,000 or \$90,000 in opening costs and

we paid \$60,000 for that as a whole. Some of that is in your number. That wouldn't be something that would carry over to 2022.

Mr. Realmuto: I understand that. Any other questions on the monthly sales revenue page? What I am pointing out is the trend. On a positive note, if you look really carefully, you can see that the catering revenue is going up. What you can take away from this graph is that catering is definitely, at least from revenue, going up. Restaurant revenue is going down significantly in these summer months. I don't think we can depend on the higher population months to get us out of the total deficit. We have already lived through some of the best months, granted, it was an unusual time. We said we didn't have any experience when we started this. By the time we end this fiscal year, we will have had 9 plus months experience to base things on. If there aren't any other questions there, I would like to move onto the page that is labeled "Weekly" at the top. Just to remind you, these weekly numbers are restaurant only. You have all of the figures there and the table on top. The graph on the bottom basically shows you the restaurant revenue in front, which I believe is green. The budgeted amount from the weeklies is in red on the back. It is the difference that you want to pay attention to. That is an incentive for the restaurant to do their best to create a budget that aligns with everything. Any questions on that? Again, it is the trend that is concerning to me. The next page, where you see the graphs with the net sales per day and the quest count, those correspond with each other. Again, you see the downward trend. We all know what summer is like. We can't just wait our way out of this without doing something to turn things around. I was curious on how we did the different days of the week. The last page is labeled "Day of the Week Averages" and what I did was that I took the guest counts and basically all of the information from January through the end of June to try to understand how the different days perform. The bottom line here is that Sunday is consistently the best day. They have been since entertainment was started in March. Before that, it was the worst day of the week. the entertainment really turned it around. Sundays are our highest performing day consistently. Tuesdays have consistently been the worst days by just about every measure. Measures include guest count, guest average and total net sales. Fridays and Saturdays were the 2<sup>nd</sup> and 3rd best days respectively. Again, I will point out that catering is not included here so if you see some differences in the guest average amounts that are here. All I can say is