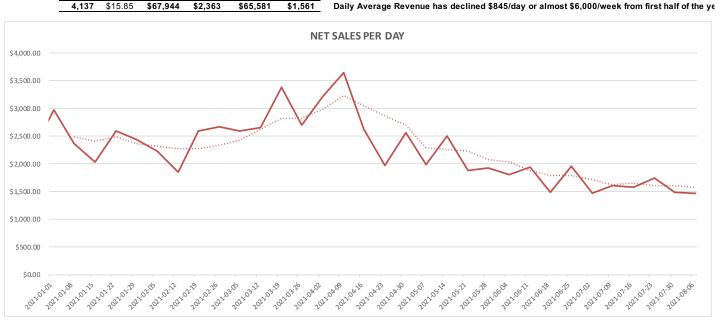

Mr. Realmuto: I understand that. Any other questions on the monthly sales revenue page? What I am pointing out is the trend. On a positive note, if you look really carefully, you can see that the catering revenue is going up. What you can take away from this graph is that catering is definitely, at least from revenue, going up. Restaurant revenue is going down significantly in these summer months. I don't think we can depend on the higher population months to get us out of the total deficit. We have already lived through some of the best months, granted, it was an unusual time. We said we didn't have any experience when we started this. By the time we end this fiscal year, we will have had 9 plus months experience to base things on. If there aren't any other questions there, I would like to move onto the page that is labeled "Weekly" at the top. Just to remind you, these weekly numbers are restaurant only. You have all of the figures there and the table on top. The graph on the bottom basically shows you the restaurant revenue in front, which I believe is green. The budgeted amount from the weeklies is in red on the back. It is the difference that you want to pay attention to. That is an incentive for the restaurant to do their best to create a budget that aligns with everything. Any questions on that? Again, it is the trend that is concerning to me. The next page, where you see the graphs with the net sales per day and the quest count, those correspond with each other. Again, you see the downward trend. We all know what summer is like. We can't just wait our way out of this without doing something to turn things around. I was curious on how we did the different days of the week. The last page is labeled "Day of the Week Averages" and what I did was that I took the guest counts and basically all of the information from January through the end of June to try to understand how the different days perform. The bottom line here is that Sunday is consistently the best day. They have been since entertainment was started in March. Before that, it was the worst day of the week. the entertainment really turned it around. Sundays are our highest performing day consistently. Tuesdays have consistently been the worst days by just about every measure. Measures include guest count, guest average and total net sales. Fridays and Saturdays were the 2<sup>nd</sup> and 3rd best days respectively. Again, I will point out that catering is not included here so if you see some differences in the guest average amounts that are here. All I can say is