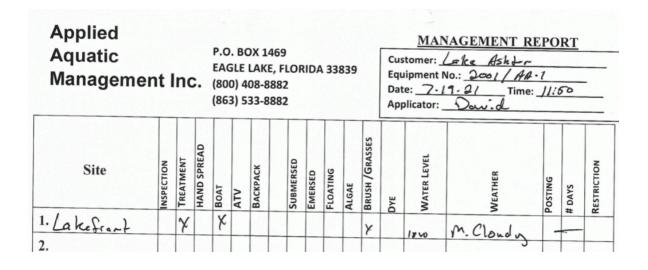

|         |          |          | 1     |                 |                                                                                                                                                                           | romal       | partly cloudy |         |      |             |  |  |
| 6.67                           |                   | 1         |             |      | 1                                                                              |          |           |         |          |          | 1     |                 |                                                                                                                                                                           | high        | partly clover |         |      |             |  |  |



| Applied<br>Aquatic<br>Manageme | entl       | Inc       |             | EA(<br>(80 | GLE<br>0) 4 | DX 14<br>LAKI<br>08-8<br>33-8 | E, FL(<br>882 | ORI       | IDA     | 338      | 839   | Date: <u>7-22-2(</u> Time: <u>7:45</u><br>Applicator: <u>Dave d</u> |     |             |           |         |      |             |  |
|--------------------------------|------------|-----------|-------------|------------|-------------|-------------------------------|---------------|-----------|---------|----------|-------|---------------------------------------------------------------------|-----|-------------|-----------|---------|------|-------------|--|
| Site                           | INSPECTION | TREATMENT | HAND SPREAD | BOAT       | ATV         | BACKPACK                      |